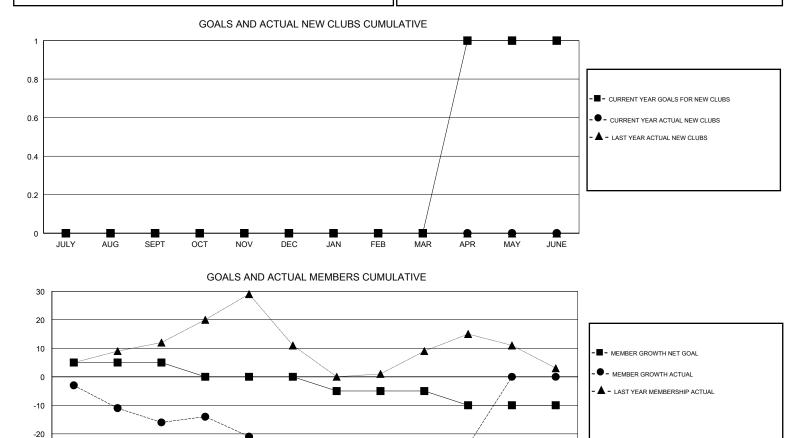

## GMT CA

| Clubs<br>RESULTS FOR 2018-2019 |               |           |               | Members               |                           |                         |                                                    |
|--------------------------------|---------------|-----------|---------------|-----------------------|---------------------------|-------------------------|----------------------------------------------------|
|                                |               |           |               | RESULTS FOR 2018-2019 |                           |                         |                                                    |
| QUARTER                        | NEW CLUB GOAL | NEW CLUBS | DROPPED CLUBS | QUARTER               | MEMBER GROWTH NET<br>GOAL | MEMBER GROWTH<br>ACTUAL | DROPPED<br>MEMBERS ACTUAL<br>(including transfers) |
| JULY/AUG/SEPT                  | 0             | 0         | 0             | JULY/AUG/SEPT         | 5                         | 8                       | 22                                                 |
| OCT/NOV/DEC                    | 0             | 0         | 0             | OCT/NOV/DEC           | -5                        | 25                      | 45                                                 |
| JAN/FEB/MAR                    | 0             | 0         | 0             | JAN/FEB/MAR           | -5                        | 22                      | 15                                                 |
| APR/MAY/JUNE                   | 1             | 0         | 0             | APR/MAY/JUNE          | -5                        | 11                      | 5                                                  |

JULY AUG SEPT OCT NOV DEC JAN FEB MAR APR MAY JUNE

| DROPPED CLUBS: 0        |         | 21 CLUBS OF 38 ADDED 1 OR MORE<br>NEW MEMBERS | GENDER DISTRIBUTION<br>MALE 816 (70.83%)<br>FEMALE 336 (29.17%) |  |
|-------------------------|---------|-----------------------------------------------|-----------------------------------------------------------------|--|
| DROPPED MEMBERS         |         |                                               | Women Percentage Fiscal Year Goal: 30%                          |  |
| DECEASED                | 22      | CLICK HERE FOR CUMULATIVE                     | TOTAL FAMILY UNIT MEMBERS                                       |  |
| CLUB CANCELLED<br>OTHER | 0<br>65 | MEMBERSHIP DATA                               | FAMILY MEMBERS PAYING HALF                                      |  |
| TOTAL                   | 87      |                                               |                                                                 |  |